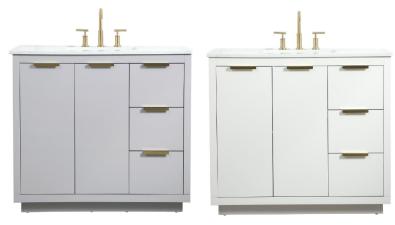

## **Blake collection**

42 inch single bathroom vanity Set

Item No: VF19442BL (Blue)

Item No: VF19442GR (Grey)

Item No: VF19442WH

Shipment Type

(White)

**Available Finishes** 

| Dimensions                          |                    |
|-------------------------------------|--------------------|
| Overall dimensions                  | 42"L x 22"W x 34"H |
| Top thickness                       | 0.75"              |
|                                     |                    |
| Specifications                      |                    |
| Base Finish                         | Blue/Grey/White    |
| Top finish                          | Calacatta white    |
| Base material                       | MDF                |
| Top material                        | Engineered Marble  |
| Sink included                       | yes                |
| sink material                       | porcelain          |
| overflow hole                       | yes                |
| sink type                           | undermount         |
| Doors                               | Yes                |
| number of doors                     | 2                  |
| Drawers                             | Yes                |
| number of Functional drawers        | 3                  |
| soft close drawer glides            | Yes                |
| mounting location                   | free-standing      |
| mounting bracket included           | no                 |
| backsplash included                 | no                 |
| drain assembly included             | no                 |
| faucet included                     | no                 |
| Compatible faucet installation type | widespread         |
| P-trap included                     | no                 |
| assembly required                   | no                 |
| installation required               | yes                |
| warranty                            | 1 year limited     |