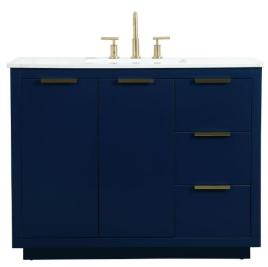

## **Blake collection**

42 inch single bathroom vanity Set

Item No: VF19442BL (Blue)

Item No: VF19442GR (Grey)

Item No: VF19442WH

Shipment Type

(White)

**Available Finishes** 

| Dimensions                          |                    |
|-------------------------------------|--------------------|
| Overall dimensions                  | 42"L x 22"W x 34"H |
| Top thickness                       | 0.75"              |
|                                     |                    |
| Specifications                      |                    |
| Base Finish                         | Blue/Grey/White    |
| Top finish                          | Calacatta white    |
| Base material                       | MDF                |
| Top material                        | Engineered Marble  |
| Sink included                       | yes                |
| sink material                       | porcelain          |
| overflow hole                       | yes                |
| sink type                           | undermount         |
| Doors                               | Yes                |
| number of doors                     | 2                  |
| Drawers                             | Yes                |
| number of Functional drawers        | 3                  |
| soft close drawer glides            | Yes                |
| mounting location                   | free-standing      |
| mounting bracket included           | no                 |
| backsplash included                 | no                 |
| drain assembly included             | no                 |
| faucet included                     | no                 |
| Compatible faucet installation type | widespread         |
| P-trap included                     | no                 |
| assembly required                   | no                 |
| installation required               | yes                |
| warranty                            | 1 year limited     |